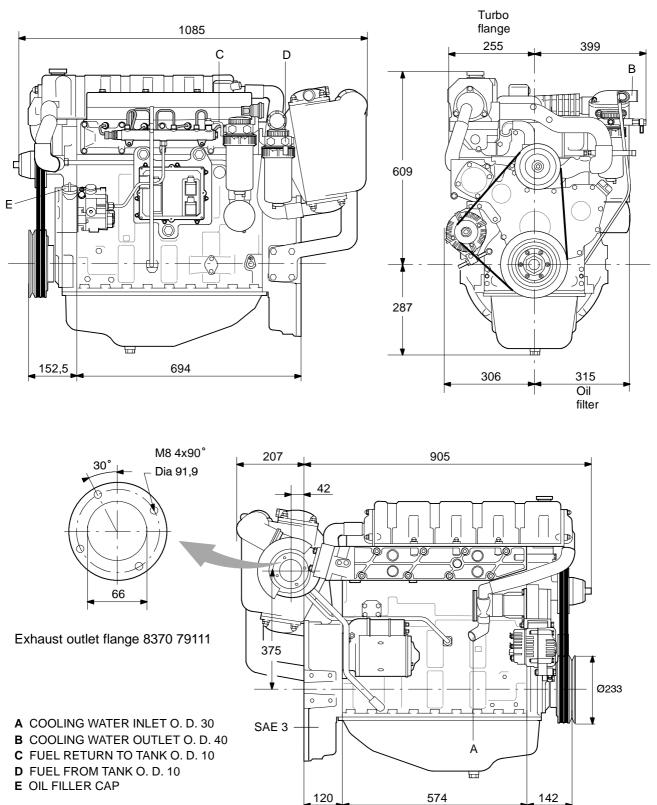

|



### Engine Performance According to ISO 14396

#### Standard Equipment

- Flywheel with SAE 3 housing
- 2-pole 12V electrical system, 65A alternator
- Freshwater-cooled exhaust manifold
- Integrated heat exhanger
- Seawater-cooled intercooler
- Gear-driven seawater pump
- Single-stage oil-wetted air cleaner
- Complete instrument panel and engine wiring harness

#### **Optional Equipment**

- 2-pole 24V electrical system, 60A alternator
- 2-pole 12V/100A or 24V/110A alternator
- Keel cooling system
- Expansion tank
- Block heater, 230V or 120V system
- Exhaust elbow, dry or wet
- Closed crankcase ventilation system
- Air filter and rain cap
- Engine brackets and rubber mountings
- Oil drain pump

## Sisu Power 44 CTIM-2V 8343 62730

## **Marine Engine**

ATL 04/2009



Sisu Diesel Inc. Nokia, Finland Tel +358 3 3417 111 Fax+358 3 3417 333 www.agcosisupower.com