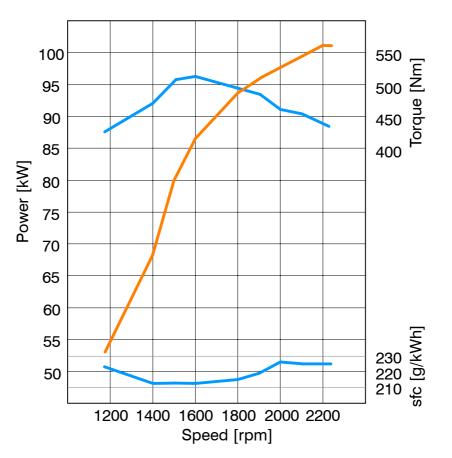

|
| Cylinder head                                                      | Cross-flow                             |
| Valves/cyl                                                         | 1 inlet and 1 exhaust                  |
| Aspiration                                                         | Turbocharged, air to water intercooled |
| Rotation facing flywheel                                           | Anticlockwise                          |
| Injection system                                                   | Bosch Common Rail                      |
| Engine management                                                  | SisuTronic EEM3 with Bosch EDC7        |
| Fulfills IMO, EC and RVIR marine engine exhaust emission standards |                                        |



### Engine Performance According to ISO 14396

#### Standard Equipment

- Flywheel with SAE 3 housing
- 2-pole 12V electrical system, 65A alternator
- Freshwater-cooled exhaust manifold
- Integrated heat exhanger
- Seawater-cooled intercooler
- Gear-driven seawater pump
- Single-stage oil-wetted air cleaner
- Complete instrument panel and engine wiring harness

#### **Optional Equipment**

- 2-pole 24V electrical system, 60A alternator
- 2-pole 12V/100A or 24V/110A alternator
- Keel cooling system
- Expansion tank
- Block heater, 230V or 120V system
- Exhaust elbow, dry or wet
- Closed crankcase ventilation system
- Air filter and rain cap
- Engine brackets and rubber mountings
- Oil drain pump

## Sisu Power 44 CTIM-2V 8343 62730

## **Marine Engine**

ATL 04/2009



Sisu Diesel Inc. No