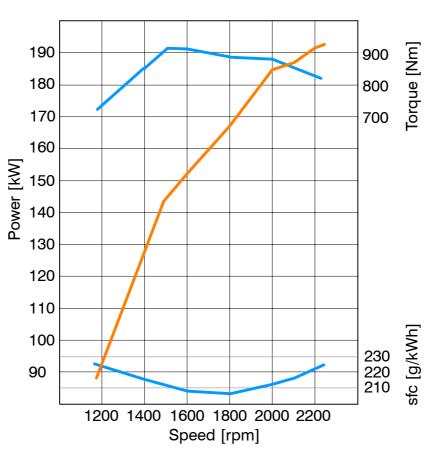

|
| Cylinder head                                                      | Cross-flow                             |
| Valves/cyl                                                         | 2 inlet and 2 exhaust                  |
| Aspiration                                                         | Turbocharged, air to water intercooled |
| Rotation facing flywheel                                           | Anticlockwise                          |
| Injection system                                                   | Bosch Common Rail                      |
| Engine management                                                  | SisuTronic EEM3 with Bosch EDC7        |
| Fulfills IMO, EC and RVIR marine engine exhaust emission standards |                                        |



### Engine Performance According to ISO 14396

### **Standard Equipment**

- Flywheel with SAE 2 housing
- 2-pole 12V electrical system, 65A alternator
- Freshwater-cooled exhaust manifold
- Integrated heat exhanger
- Seawater-cooled intercooler
- Gear-driven seawater pump
- Single-stage oil-wetted air cleaner
- Complete instrument panel and engine wiring harness

### **Optional Equipment**

- Flywheel with SAE 1 or SAE 3 housing
- 2-pole 24V electrical system, 60A alternator
- 2-pole 12V/100A or 24V/110A alternator
- Keel cooling system
- Expansion tank
- Block heater, 230V or 120V system
- Exhaust elbow, dry or wet
- Closed crankcase ventilation system
- Air filter and rain cap
- Engine brackets and rubber mountings
- Oil drain pump

# Sisu Power 66 CTIM-4V 8348 62732

# **Marine Engin