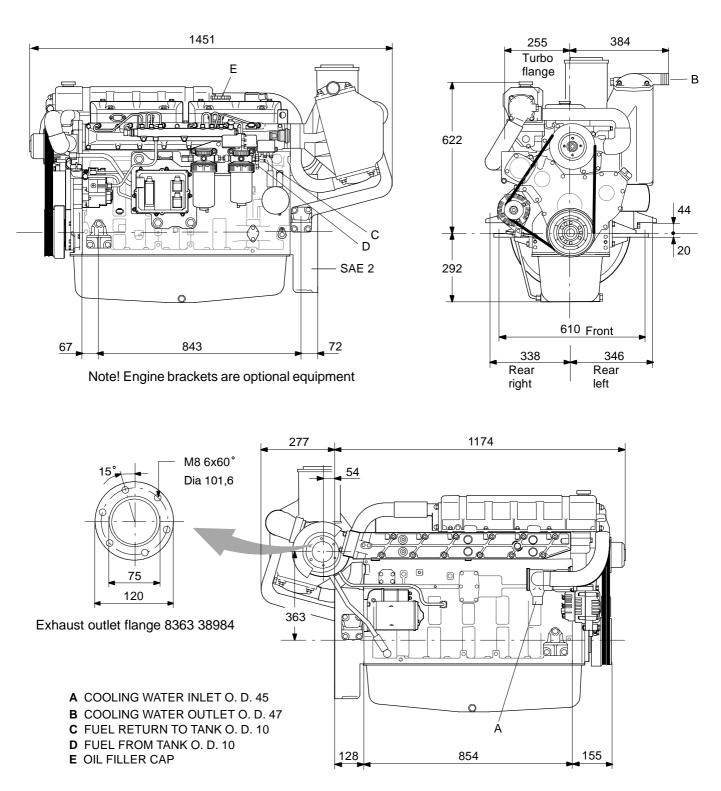

rmance According to ISO 14396

### **Standard Equipment**

- Flywheel with SAE 2 housing
- 2-pole 12V electrical system, 65A alternator
- Freshwater-cooled exhaust manifold
- Integrated heat exhanger
- Seawater-cooled intercooler
- Gear-driven seawater pump
- Single-stage oil-wetted air cleaner
- Complete instrument panel and engine wiring harness

### **Optional Equipment**

- Flywheel with SAE 1 or SAE 3 housing
- 2-pole 24V electrical system, 60A alternator
- 2-pole 12V/100A or 24V/110A alternator
- Keel cooling system
- Expansion tank
- Block heater, 230V or 120V system
- Exhaust elbow, dry or wet
- Closed crankcase ventilation system
- Air filter and rain cap
- Engine brackets and rubber mountings
- Oil drain pump

# Sisu Power 66 CTIM-4V 8348 62732

# **Marine Engine**

ATL 04/2009



Sisu Diesel Inc. Nokia, Finland Tel +358 3 3417 111 Fax+358 3 3417 333 www.agcosisupower.com