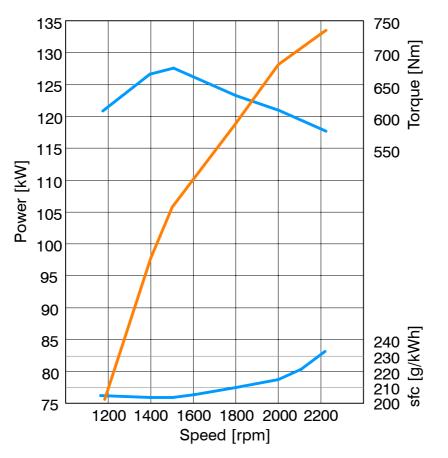

| Cross-flow                             |
| Valves/cyl                                                       | 2 inlet and 2 exhaust                  |
| Aspiration                                                       | Turbocharged, air to water intercooled |
| Rotation facing flywheel                                         | Anticlockwise                          |
| Injection system                                                 | Bosch Common Rail                      |
| Engine management                                                | SisuTronic EEM3 with Bosch EDC7        |
| Fulfille IMO EC and DVID marine angine exhaust emission standard |                                        |

Fulfills IMO, EC and RVIR marine engine exhaust emission standards



### Engine Performance According to ISO 14396

#### **Standard Equipment**

- Flywheel with SAE 3 housing
- 2-pole 12V electrical system, 65A alternator
- Freshwater-cooled exhaust manifold
- Integrated heat exhanger
- Seawater-cooled intercooler
- Gear-driven seawater pump
- Single-stage oil-wetted air cleaner
- Complete instrument panel and engine wiring harness

#### **Optional Equipment**

- 2-pole 24V electrical system, 60A alternator
- 2-pole 12V/100A or 24V/110A alternator
- Keel cooling system
- Expansion tank
- Block heater, 230V or 120V system
- Exhaust elbow, dry or wet
- Closed crankcase ventilation system
- Air filter and rain cap
- Engine brackets and rubber mountings
- Oil drain pump

## Sisu Power 49 CTIM-4V 8345 62731

# **Marine Engine**

ATL 04/2009



Sisu Diesel Inc.