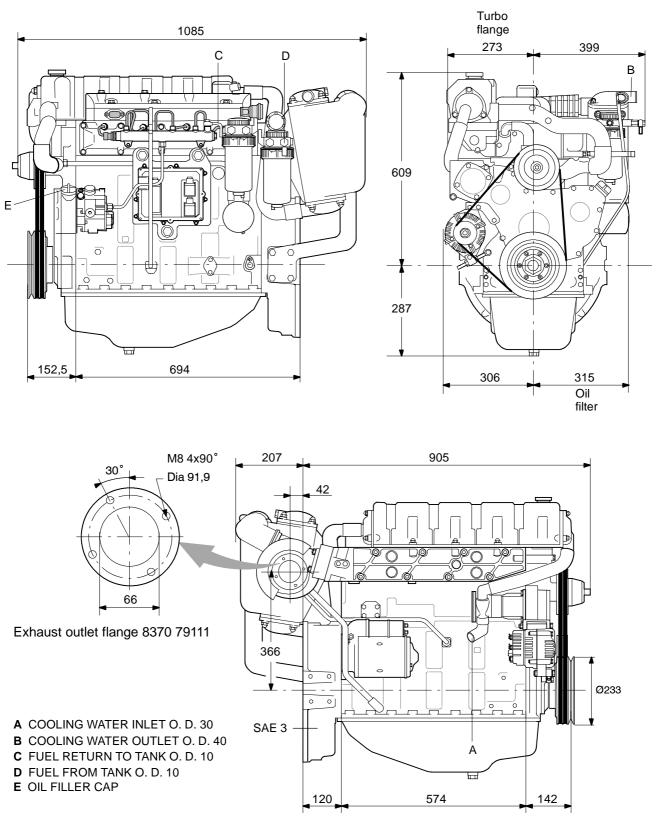

ission standards



### Engine Performance According to ISO 14396

#### **Standard Equipment**

- Flywheel with SAE 3 housing
- 2-pole 12V electrical system, 65A alternator
- Freshwater-cooled exhaust manifold
- Integrated heat exhanger
- Seawater-cooled intercooler
- Gear-driven seawater pump
- Single-stage oil-wetted air cleaner
- Complete instrument panel and engine wiring harness

#### **Optional Equipment**

- 2-pole 24V electrical system, 60A alternator
- 2-pole 12V/100A or 24V/110A alternator
- Keel cooling system
- Expansion tank
- Block heater, 230V or 120V system
- Exhaust elbow, dry or wet
- Closed crankcase ventilation system
- Air filter and rain cap
- Engine brackets and rubber mountings
- Oil drain pump

## Sisu Power 49 CTIM-4V 8345 62731

# **Marine Engine**

ATL 04/2009



Sisu Diesel Inc. Nokia, Finland Tel +358 3 3417 111 Fax+358 3 3417 333 www.agcosisupower.com