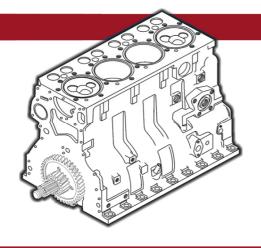

## **Short block**

#### Includes:

- Cylinder block
- Cylinder liners
- Crankshaft
- Pistons and connecting rods
- Bearings
- ☐ Oil pressure regulating valve