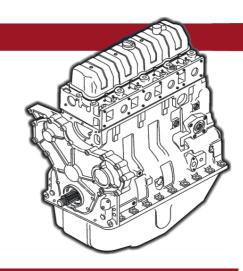

# Long block

### Includes in addition to short block:

- Cylinder head with valves
- Camshaft and valve tappets
- Valve mechanism
- Oil pump and suction pipe
- Counterbalance unit (4 cyl. engines)
- ☐ Oil sump (transport cover)
- Timing gears and casing