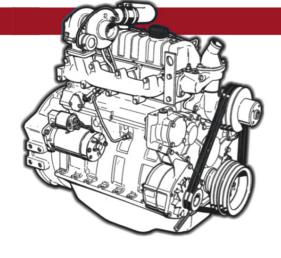

# Remanufactured engine

## Complete engine, ready for use!

- Updated according to the latest engineering modification
- ☐ Fully equipped according to the application
- Test-run engine
- Warranty 12 months or 3000 running hours. Main components have a warranty for 24 months or 5000 running hours.